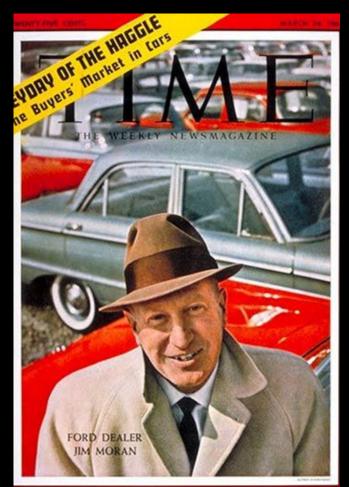

### **Mr. Moran:** 1994 The Vanguard Chronicle

"The main [ingredient] in any business is the people. Good people. We have always managed to get the best possible people to work with us. Other corporate companies may use the term employees, but I don't like it...I have never said to anyone that they work for me, you work with me."

### Participative Leadership "Supported Independence"

- Satya Nadella (Microsoft)
- Herb Kelleher (SW Airlines)
- JIM MORAN (JM Enterprises)

- Encourages team input
- Shares power and responsibility
- Fosters collaboration and inclusion